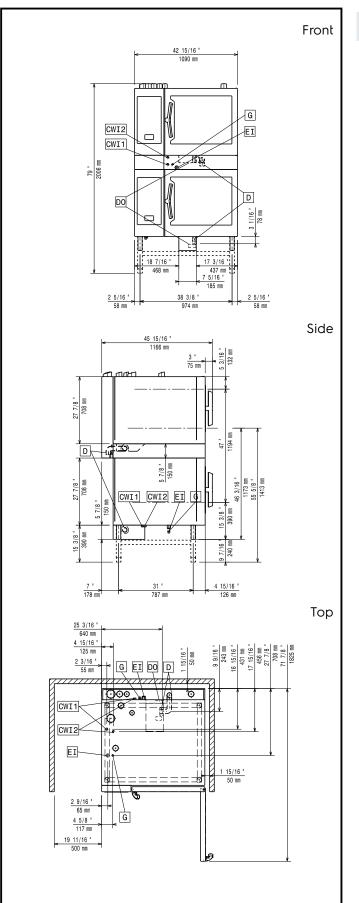

### Key Information:

| External dimensions, Width:  |         |
|------------------------------|---------|
| 922624 (STK621621)           | 1090 mm |
| External dimensions, Depth:  | 1092 mm |
| External dimensions, Height: | 150 mm  |
| Net weight:                  | 58.6 kg |
| Shipping weight:             | 53 kg   |