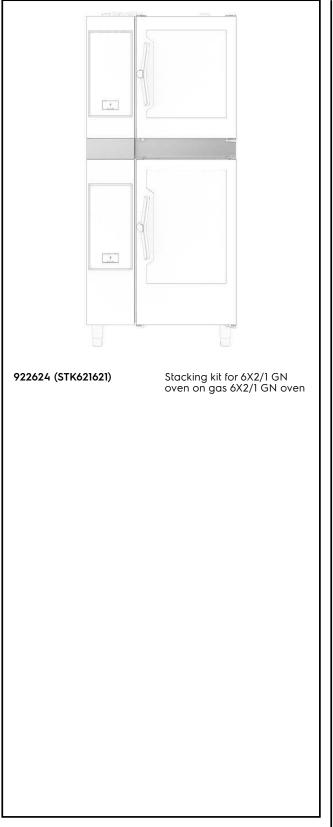

Installation accessories Stacking kit for 6 GN 2/1 oven placed on gas 6 GN 2/1

| ITEM #  |  |  |
|---------|--|--|
| MODEL # |  |  |
| NAME #  |  |  |
| SIS #   |  |  |
| AIA #   |  |  |

# **Main Features**

- Ideal for saving kitchen space.
- Includes: supports, external panels, flue and water pipes, drain connection and adjustable feet.
- The kit can be mounted on site.
- Typology (gas, electric) must be ordered considering the oven that will be placed at the bottom.

## Construction

- The kit includes supports, external panels and flue pipes.
- The kit can be mounted on site.

# Installation accessories Stacking kit for 6 GN 2/1 oven placed on gas 6 GN 2/1

### Key Information:

| External dimensions, Width:  |         |
|------------------------------|---------|
| 922624 (STK621621)           | 1090 mm |
| External dimensions, Depth:  | 1092 mm |
| External dimensions, Height: | 150 mm  |
| Net weight:                  | 58.6 kg |
| Shipping weight:             | 53 kg   |